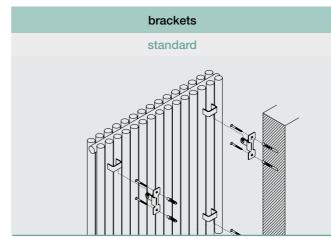

Each radiator also has a standard set of brackets. Some radiators have alternative brackets. If you do not specify otherwise, you will receive your ordered radiator with standard brackets by default.

Each radiator has a designated standard colour. If you do not specify an alternative colour or finish (if one is available) you will receive the ordered radiator in the standard colour by default. Full details of colours and special finishes can be found in the main Bisque catalogue.

<sup>\*</sup> If no alternative is specified, the radiator will come with standard pipework connections, standard brackets and standard colour/finish