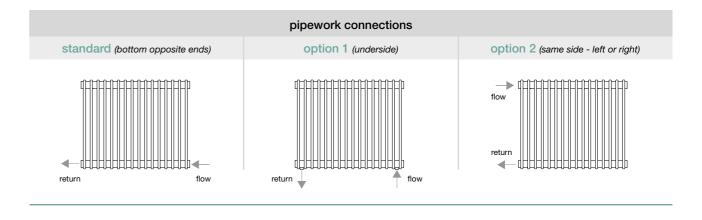

Each radiator has designated standard pipe connections. Where there are alternatives these are illustrated. If you do not specify otherwise, you will receive the ordered radiator with standard pipe connections by default.

#### Classic towel radiator

projection from wall to front face: 90mm (rail adds 80mm)

|                      | pipework connections            |                                      |
|----------------------|---------------------------------|--------------------------------------|
| standard (underside) | option 1 (bottom opposite ends) | option 2 (same side - left or right) |
| return               | return flow                     | flow                                 |