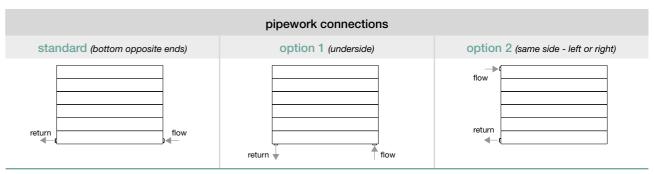

#### Classic towel radiator

projection from wall to front face: 90mm (rail adds 80mm)

|                      | pipework connections            |                                      |
|----------------------|---------------------------------|--------------------------------------|
| standard (underside) | option 1 (bottom opposite ends) | option 2 (same side - left or right) |
| return               | return flow                     | flow                                 |