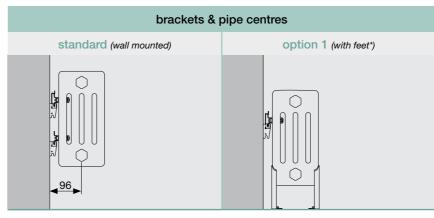

Each radiator has designated standard pipe connections. Where there are alternatives these are illustrated. If you do not specify otherwise, you will receive the ordered radiator with standard pipe connections by default.

Each radiator also has a standard set of brackets. Some radiators have alternative brackets. If you do not specify otherwise, you will receive your ordered radiator with standard brackets by default.

Each radiator has a designated standard colour. If you do not specify an alternative colour or finish (if one is available) you will receive the ordered radiator in the standard colour by default. Full details of colours and special finishes can be found in the main Bisque catalogue.

<sup>\*</sup> If no alternative is specified, the radiator will come with standard pipework connections, standard brackets and standard colour/finish