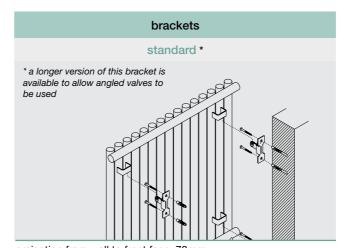

Each radiator also has a standard set of brackets. Some radiators have alternative brackets. If you do not specify otherwise, you will receive your ordered radiator with standard brackets by default.

Each radiator has a designated standard colour. If you do not specify an alternative colour or finish (if one is available) you will receive the ordered radiator in the standard colour by default. Full details of colours and special finishes can be found in the main Bisque catalogue.

<sup>\*</sup> If no alternative is specified, the radiator will come with standard pipework connections, standard brackets and standard colour/finish