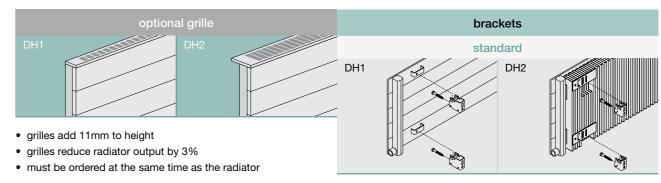

Each radiator also has a standard set of brackets. Some radiators have alternative brackets. If you do not specify otherwise, you will receive your ordered radiator with standard brackets by default.

Each radiator has a designated standard colour. If you do not specify an alternative colour or finish (if one is available) you will receive the ordered radiator in the standard colour by default. Full details of colours and special finishes can be found in the main Bisque catalogue.