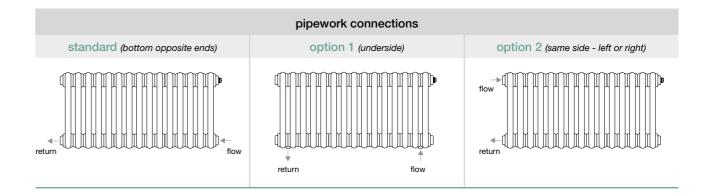

#### Classic towel radiator

projection from wall to front face: 90mm (rail adds 80mm)

|                      | pipework connections            |                                      |
|----------------------|---------------------------------|--------------------------------------|
| standard (underside) | option 1 (bottom opposite ends) | option 2 (same side - left or right) |
| return               | return flow                     | flow                                 |

Each radiator has designated standard pipe connections. Where there are alternatives these are illustrated. If you do not specify otherwise, you will receive the ordered radiator with standard pipe connections by default.