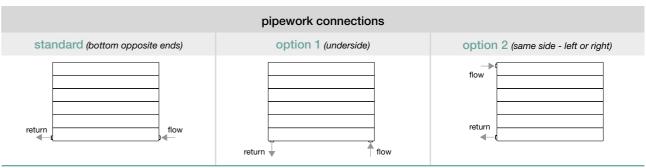

## Pipework connections, brackets and finishes

Our 'Radiators Made to Measure' range gives you unrivalled choice, not just in the size of the radiator, but also, on some models, in the location of pipework connections (where the water flows in and out of the radiator) and a choice of fixing bracket. In addition, most of the radiators listed are also available in special finishes like aluminium, or one of over 2000 RAL or NCS colours.

Each radiator has designated standard pipe connections. Where there are alternatives these are illustrated. If you do not specify otherwise, you will receive the ordered radiator with standard pipe connections by default.