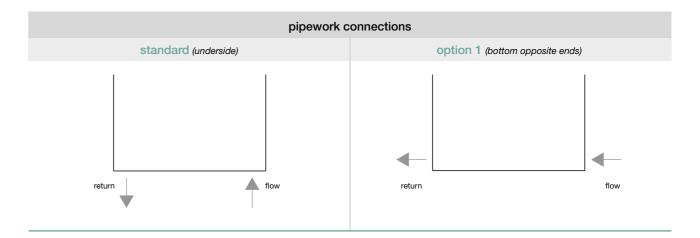

#### Classic towel radiator

projection from wall to front face: 90mm (rail adds 80mm)

|                      | pipework connections            |                                      |
|----------------------|---------------------------------|--------------------------------------|
| standard (underside) | option 1 (bottom opposite ends) | option 2 (same side - left or right) |
| return               | return flow                     | flow                                 |