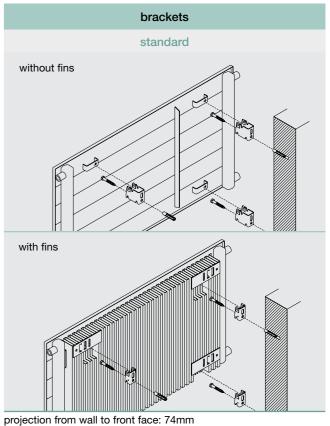

## Pipework connections, brackets and finishes

Our 'Radiators Made to Measure' range gives you unrivalled choice, not just in the size of the radiator, but also, on some models, in the location of pipework connections (where the water flows in and out of the radiator) and a choice of fixing bracket. In addition, most of the radiators listed are also available in special finishes like aluminium, or one of over 2000 RAL or NCS colours.

Each radiator has designated standard pipe connections. Where there are alternatives these are illustrated. If you do not specify otherwise, you will receive the ordered radiator with standard pipe connections by default.

Each radiator also has a standard set of brackets. Some radiators have alternative brackets. If you do not specify otherwise, you will receive your ordered radiator with standard brackets by default.

Each radiator has a designated standard colour. If you do not specify an alternative colour or finish (if one is available) you will receive the ordered radiator in the standard colour by default. Full details of colours and special finishes can be found in the main Bisque catalogue.