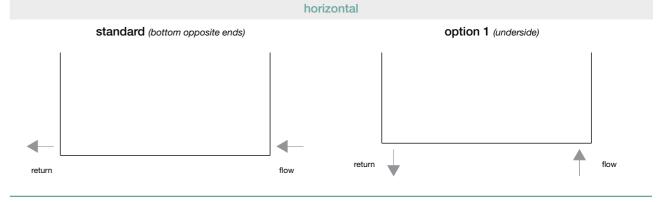

Each radiator has designated standard pipe connections. Where there are alternatives these are illustrated. If you do not specify otherwise, you will receive the ordered radiator with standard pipe connections by default.

<sup>\*</sup> If no alternative is specified, the radiator will come with standard pipework connections, standard brackets and standard colour/finish