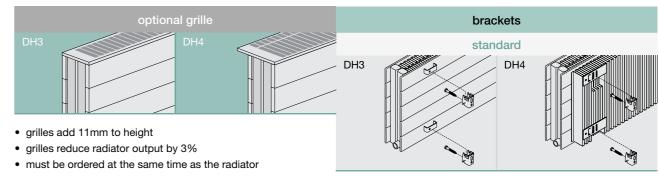

Each radiator also has a standard set of brackets. Some radiators have alternative brackets. If you do not specify otherwise, you will receive your ordered radiator with standard brackets by default.

Each radiator has a designated standard colour. If you do not specify an alternative colour or finish (if one is available) you will receive the ordered radiator in the standard colour by default. Full details of colours and special finishes can be found in the main Bisque catalogue.