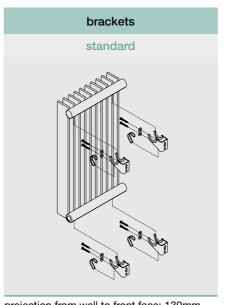

Each radiator also has a standard set of brackets. Some radiators have alternative brackets. If you do not specify otherwise, you will receive your ordered radiator with standard brackets by default.

Each radiator has a designated standard colour. If you do not specify an alternative colour or finish (if one is available) you will receive the ordered radiator in the standard colour by default. Full details of colours and special finishes can be found in the main Bisque catalogue.