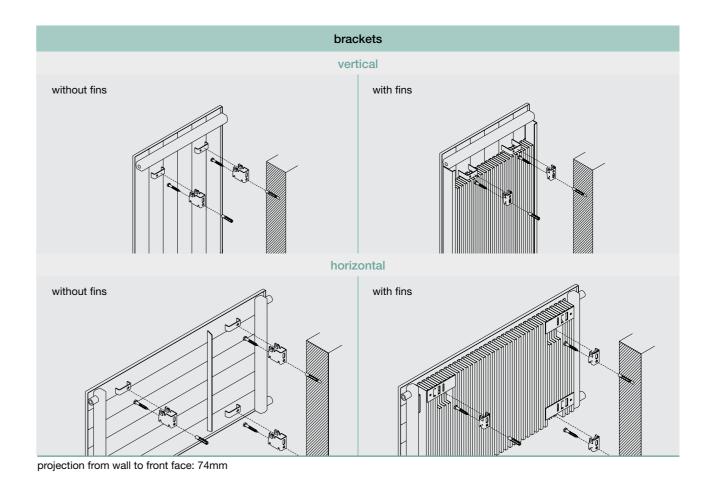

Each radiator also has a standard set of brackets. Some radiators have alternative brackets. If you do not specify otherwise, you will receive your ordered radiator with standard brackets by default.

Each radiator has a designated standard colour. If you do not specify an alternative colour or finish (if one is available) you will receive the ordered radiator in the standard colour by default. Full details of colours and special finishes can be found in the main Bisque catalogue.