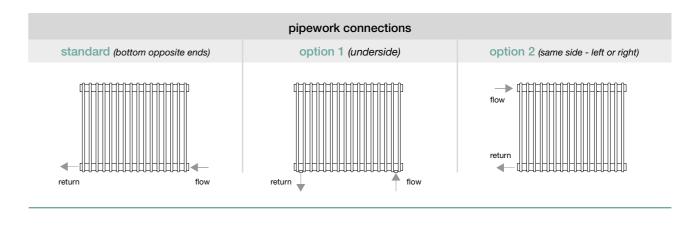

Each radiator has designated standard pipe connections. Where there are alternatives these are illustrated. If you do not specify otherwise, you will receive the ordered radiator with standard pipe connections by default.

#### Classic towel radiator

projection from wall to front face: 90mm (rail adds 80mm)

|                      | pipework connections            |                                      |
|----------------------|---------------------------------|--------------------------------------|
| standard (underside) | option 1 (bottom opposite ends) | option 2 (same side - left or right) |
| return               | return flow                     | flow                                 |