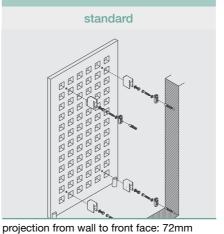

## Pipework connections, brackets and finishes

Our 'Radiators Made to Measure' range gives you unrivalled choice, not just in the size of the radiator, but also, on some models, in the location of pipework connections (where the water flows in and out of the radiator) and a choice of fixing bracket. In addition, most of the radiators listed are also available in special finishes like aluminium, or one of over 2000 RAL or NCS colours.

Each radiator also has a standard set of brackets. Some radiators have alternative brackets. If you do not specify otherwise, you will receive your ordered radiator with standard brackets by default.

Each radiator has a designated standard colour. If you do not specify an alternative colour or finish (if one is available) you will receive the ordered radiator in the standard colour by default. Full details of colours and special finishes can be found in the main Bisque catalogue.