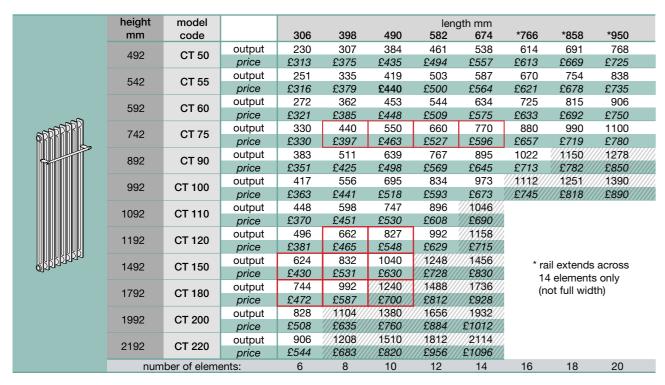

| additional rail    |                 |               |                                    |               |  |  |  |  |  |  |  |  |  |
|--------------------|-----------------|---------------|------------------------------------|---------------|--|--|--|--|--|--|--|--|--|
| radiator<br>length | no. of elements | model<br>code | rail<br>width                      | rail<br>price |  |  |  |  |  |  |  |  |  |
|                    | 4               | CTR18         | rail spans 4 elements only         | £100          |  |  |  |  |  |  |  |  |  |
| 306                | 6               | CTR28         | full width rail across 6 elements  | £104          |  |  |  |  |  |  |  |  |  |
| 396                | 8               | CTR37         | full width rail across 8 elements  | £110          |  |  |  |  |  |  |  |  |  |
| 490                | 10              | CTR46         | full width rail across 10 elements | £114          |  |  |  |  |  |  |  |  |  |
| 582                | 12              | CTR55         | full width rail across 12 elements | £117          |  |  |  |  |  |  |  |  |  |
| 674                | 14              | CTR64         | full width rail across 14 elements | £124          |  |  |  |  |  |  |  |  |  |
| 766                | 16              | CTR64         | rail spans 14 elements only        | £124          |  |  |  |  |  |  |  |  |  |
| 858                | 18              | CTR64         | rail spans 14 elements only        | £124          |  |  |  |  |  |  |  |  |  |
| 950                | 20              | CTR64         | rail spans 14 elements only        | £124          |  |  |  |  |  |  |  |  |  |

prices listed are costs per radiator in pure white (RAL 9010) or traffic white (RAL 9016) with standard connections (underside), standard brackets and one chrome rail

connections: option 1 (bottom opposite end) subtract £41 option 2 (same end) subtract £41

add 15% for anthracite finish

add 25% for colours

| example                                                             | £                |
|---------------------------------------------------------------------|------------------|
| 1 x CT 60 x 490<br>height 592mm length 490mm<br>connection option 1 | 448.00<br>-41.00 |
| subtotal 1                                                          | 407.00           |
| colour NCS S 1010-R80B<br>additional chrome rail CTR46              | 101.75<br>114.00 |
| subtotal 2<br>VAT @ 20%                                             | 622.75<br>124.55 |
| total                                                               | 747.30           |