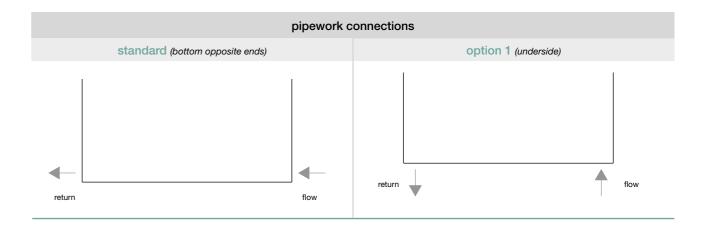

#### Classic towel radiator

projection from wall to front face: 90mm (rail adds 80mm)

|                      | pipework connections            |                                      |
|----------------------|---------------------------------|--------------------------------------|
| standard (underside) | option 1 (bottom opposite ends) | option 2 (same side - left or right) |
| return               | return flow                     | flow                                 |