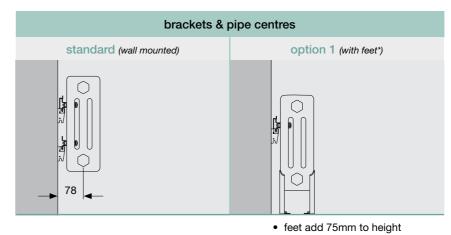

Each radiator has designated standard pipe connections. Where there are alternatives these are illustrated. If you do not specify otherwise, you will receive the ordered radiator with standard pipe connections by default.

Each radiator also has a standard set of brackets. Some radiators have alternative brackets. If you do not specify otherwise, you will receive your ordered radiator with standard brackets by default.

Each radiator has a designated standard colour. If you do not specify an alternative colour or finish (if one is available) you will receive the ordered radiator in the standard colour by default. Full details of colours and special finishes can be found in the main Bisque catalogue.

<sup>\*</sup> If no alternative is specified, the radiator will come with standard pipework connections, standard brackets and standard colour/finish