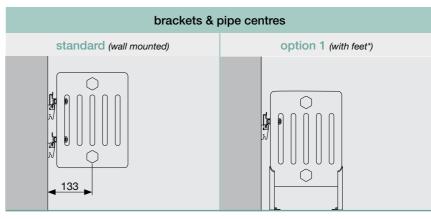

Each radiator also has a standard set of brackets. Some radiators have alternative brackets. If you do not specify otherwise, you will receive your ordered radiator with standard brackets by default.

Each radiator has a designated standard colour. If you do not specify an alternative colour or finish (if one is available) you will receive the ordered radiator in the standard colour by default. Full details of colours and special finishes can be found in the main Bisque catalogue.

Each radiator has designated standard pipe connections. Where there are alternatives these are illustrated. If you do not specify otherwise, you will receive the ordered radiator with standard pipe connections by default.