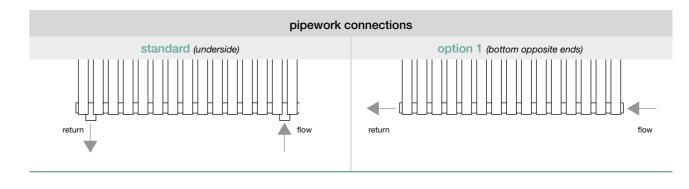

Each radiator has designated standard pipe connections. Where there are alternatives these are illustrated. If you do not specify otherwise, you will receive the ordered radiator with standard pipe connections by default.

#### Classic towel radiator

projection from wall to front face: 90mm (rail adds 80mm)

|                      | pipework connections            |                                      |
|----------------------|---------------------------------|--------------------------------------|
| standard (underside) | option 1 (bottom opposite ends) | option 2 (same side - left or right) |
| return               | return flow                     | flow                                 |