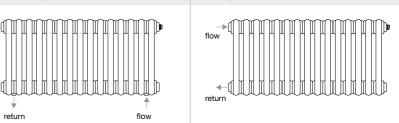

#### Classic towel radiator

projection from wall to front face: 90mm (rail adds 80mm)

|                      | pipework connections            |                                      |
|----------------------|---------------------------------|--------------------------------------|
| standard (underside) | option 1 (bottom opposite ends) | option 2 (same side - left or right) |
| return               | return flow                     | flow                                 |