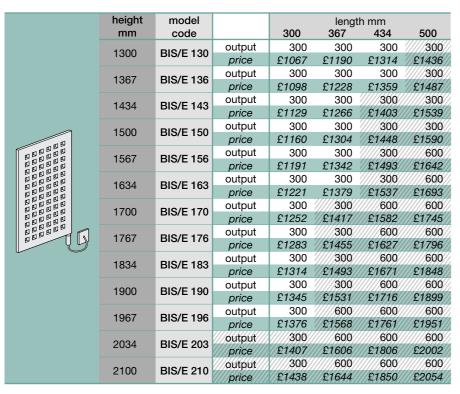

| VERTICAL     | neignt | modei                                   |        |         | length mm |         |       |       |         |          |  |  |  |  |  |  |  |
|--------------|--------|-----------------------------------------|--------|---------|-----------|---------|-------|-------|---------|----------|--|--|--|--|--|--|--|
| VENTIOAL     | mm     | code                                    |        | 305     | 379       | 453     | 527   | 601   | 675     | 749      |  |  |  |  |  |  |  |
| without fins | 1010   | H1100                                   | output | ///520/ | 650       | 780     | 910   | 1040  | 1170    | //1300// |  |  |  |  |  |  |  |
|              | 1813   | HJ 180                                  | price  | £1611   | £1710     | £1809   | £1908 | £2007 | £2106   | £2205    |  |  |  |  |  |  |  |
|              | 0010   | H 1 000                                 | output | ///580/ | 725       | ///870/ | 1015  | 1160  | //1305/ | //1450// |  |  |  |  |  |  |  |
|              | 2013   | HJ 200                                  | price  | £1682   | £1794     | £1906   | £2018 | £2130 | £2242   | £2354    |  |  |  |  |  |  |  |
|              |        |                                         |        |         |           |         |       |       |         |          |  |  |  |  |  |  |  |
|              |        |                                         |        |         |           |         |       |       |         |          |  |  |  |  |  |  |  |
|              |        |                                         |        |         |           |         |       |       |         |          |  |  |  |  |  |  |  |
| with fins    | 1010   | 111 1 1 1 1 1 1 1 1 1 1 1 1 1 1 1 1 1 1 | output | 696     | 870       | 1044    | 1218  | 1392  | 1566    | 1740     |  |  |  |  |  |  |  |
|              | 1813   | HLJ 180                                 | price  | £2283   | £2382     | £2481   | £2580 | £2679 | £2778   | £2877    |  |  |  |  |  |  |  |
|              | 2013   | HLJ 200                                 | output | 748     | 935       | 1122    | 1309  | 1496  | 1683    | 1870     |  |  |  |  |  |  |  |
|              | 2013   | HLJ 200                                 | price  | £2423   | £2535     | £2647   | £2759 | £2871 | £2983   | £3095    |  |  |  |  |  |  |  |
|              |        |                                         |        |         |           |         |       |       |         |          |  |  |  |  |  |  |  |
|              |        |                                         |        |         |           |         |       |       |         |          |  |  |  |  |  |  |  |
|              |        |                                         |        |         |           |         |       |       |         |          |  |  |  |  |  |  |  |
|              |        |                                         |        |         |           |         |       |       |         |          |  |  |  |  |  |  |  |