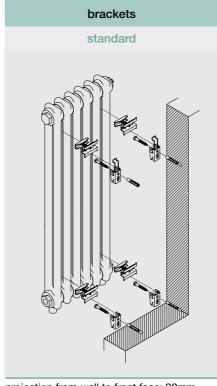

Each radiator also has a standard set of brackets. Some radiators have alternative brackets. If you do not specify otherwise, you will receive your ordered radiator with standard brackets by default.

Each radiator has a designated standard colour. If you do not specify an alternative colour or finish (if one is available) you will receive the ordered radiator in the standard colour by default. Full details of colours and special finishes can be found in the main Bisque catalogue.