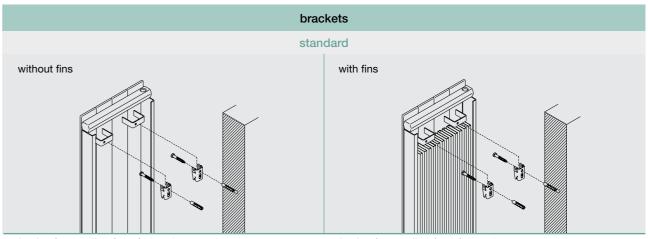

Each radiator also has a standard set of brackets. Some radiators have alternative brackets. If you do not specify otherwise, you will receive your ordered radiator with standard brackets by default.

Each radiator has a designated standard colour. If you do not specify an alternative colour or finish (if one is available) you will receive the ordered radiator in the standard colour by default. Full details of colours and special finishes can be found in the main Bisque catalogue.