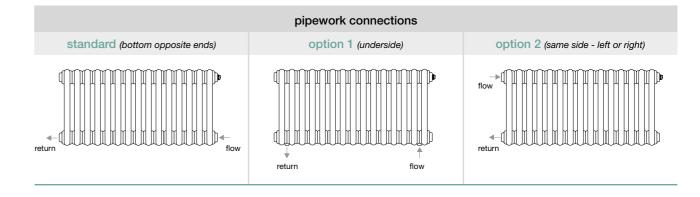

#### Classic towel radiator

projection from wall to front face: 90mm (rail adds 80mm)

|                      | pipework connections            |                                      |
|----------------------|---------------------------------|--------------------------------------|
| standard (underside) | option 1 (bottom opposite ends) | option 2 (same side - left or right) |
| return               | return flow                     | flow                                 |