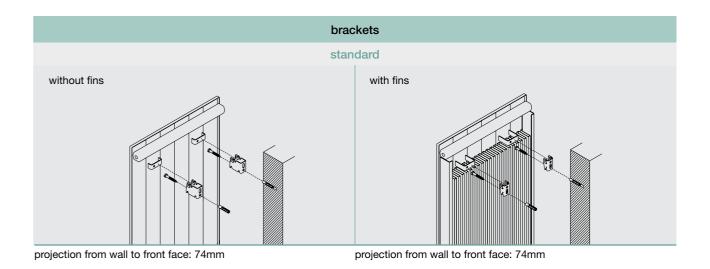

Each radiator also has a standard set of brackets. Some radiators have alternative brackets. If you do not specify otherwise, you will receive your ordered radiator with standard brackets by default.

Each radiator has a designated standard colour. If you do not specify an alternative colour or finish (if one is available) you will receive the ordered radiator in the standard colour by default. Full details of colours and special finishes can be found in the main Bisque catalogue.

<sup>\*</sup> If no alternative is specified, the radiator will come with standard pipework connections, standard brackets and standard colour/finish