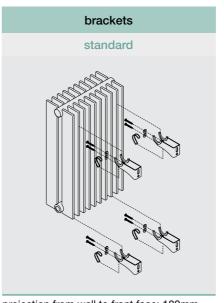

Each radiator also has a standard set of brackets. Some radiators have alternative brackets. If you do not specify otherwise, you will receive your ordered radiator with standard brackets by default.

Each radiator has a designated standard colour. If you do not specify an alternative colour or finish (if one is available) you will receive the ordered radiator in the standard colour by default. Full details of colours and special finishes can be found in the main Bisque catalogue.