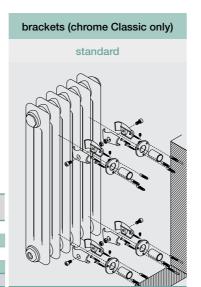

Each radiator also has a standard set of brackets. Some radiators have alternative brackets. If you do not specify otherwise, you will receive your ordered radiator with standard brackets by default.

Each radiator has a designated standard colour. If you do not specify an alternative colour or finish (if one is available) you will receive the ordered radiator in the standard colour by default. Full details of colours and special finishes can be found in the main Bisque catalogue.

<sup>\*</sup> If no alternative is specified, the radiator will come with standard pipework connections, standard brackets and standard colour/finish