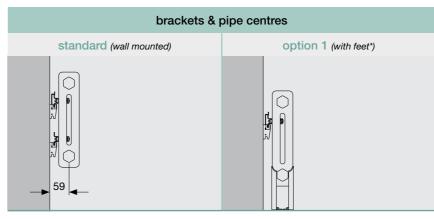

Each radiator also has a standard set of brackets. Some radiators have alternative brackets. If you do not specify otherwise, you will receive your ordered radiator with standard brackets by default.

Each radiator has a designated standard colour. If you do not specify an alternative colour or finish (if one is available) you will receive the ordered radiator in the standard colour by default. Full details of colours and special finishes can be found in the main Bisque catalogue.

prices listed are costs per radiator in pure white (RAL 9010) or traffic white (RAL 9016) with standard connections (underside), standard brackets and one chrome rail

connections: option 1 (bottom opposite end) subtract £41 option 2 (same end) subtract £41

#### Classic towel radiator

projection from wall to front face: 90mm (rail adds 80mm)

|                      | pipework connections            |                                      |
|----------------------|---------------------------------|--------------------------------------|
| standard (underside) | option 1 (bottom opposite ends) | option 2 (same side - left or right) |
| return               | return flow                     | flow                                 |