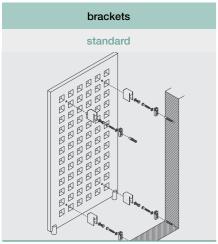

Each radiator also has a standard set of brackets. Some radiators have alternative brackets. If you do not specify otherwise, you will receive your ordered radiator with standard brackets by default.

Each radiator has a designated standard colour. If you do not specify an alternative colour or finish (if one is available) you will receive the ordered radiator in the standard colour by default. Full details of colours and special finishes can be found in the main Bisque catalogue.

<sup>\*</sup> If no alternative is specified, the radiator will come with standard pipework connections, standard brackets and standard colour/finish