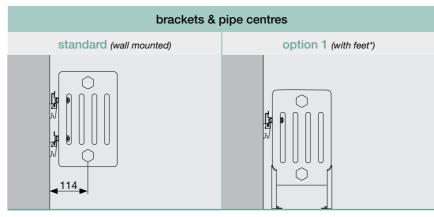

Each radiator also has a standard set of brackets. Some radiators have alternative brackets. If you do not specify otherwise, you will receive your ordered radiator with standard brackets by default.

Each radiator has a designated standard colour. If you do not specify an alternative colour or finish (if one is available) you will receive the ordered radiator in the standard colour by default. Full details of colours and special finishes can be found in the main Bisque catalogue.

Each radiator has designated standard pipe connections. Where there are alternatives these are illustrated. If you do not specify otherwise, you will receive the ordered radiator with standard pipe connections by default.