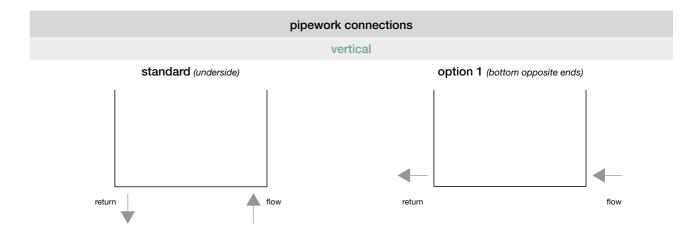

Each radiator has designated standard pipe connections. Where there are alternatives these are illustrated. If you do not specify otherwise, you will receive the ordered radiator with standard pipe connections by default.

<sup>\*</sup> If no alternative is specified, the radiator will come with standard pipework connections, standard brackets and standard colour/finish